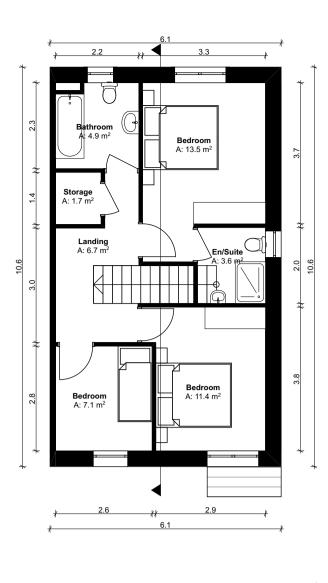

Ground Floor Plan

First Floor Plan

| House Type - HB2 - Gross Internal Area                                                                              |                      |                     |  |
|---------------------------------------------------------------------------------------------------------------------|----------------------|---------------------|--|
| Area Type                                                                                                           | Proposed Area        | DoHPCLG Area Min.   |  |
|                                                                                                                     |                      |                     |  |
| Ground Floor                                                                                                        | 54.0 m <sup>2</sup>  |                     |  |
| First Floor                                                                                                         | 54.0 m <sup>2</sup>  |                     |  |
| Grand Total                                                                                                         | 108.0 m <sup>2</sup> | 92.0 m <sup>2</sup> |  |
| House Type - HB2 - Space Provision & Room Sizes                                                                     |                      |                     |  |
| Area Type                                                                                                           | Proposed Area        | DoHPCLG Area Min.   |  |
|                                                                                                                     |                      |                     |  |
| Aggregate Bedroom Area                                                                                              | 32.0 m <sup>2</sup>  | 32.0 m <sup>2</sup> |  |
| Aggregate Living Area                                                                                               | 34.2 m <sup>2</sup>  | 34.0 m <sup>2</sup> |  |
| Main Living Area                                                                                                    | 15.8 m <sup>2</sup>  | 13.0 m <sup>2</sup> |  |
| House Type - HB2 - Storage Provision                                                                                |                      |                     |  |
| Area Type                                                                                                           | Proposed Area        | DoHPCLG Area Min.   |  |
| Storage                                                                                                             | 5.3 m <sup>2</sup>   | 5.0 m <sup>2</sup>  |  |
| otorago                                                                                                             | 0.0 m                | 0.0 11              |  |
| Refer to Site Plan for: - Finished floor levels to survey datum<br>- Orientation<br>- Handing of type for each unit |                      |                     |  |
| Unit Number: LRW - 8                                                                                                |                      |                     |  |