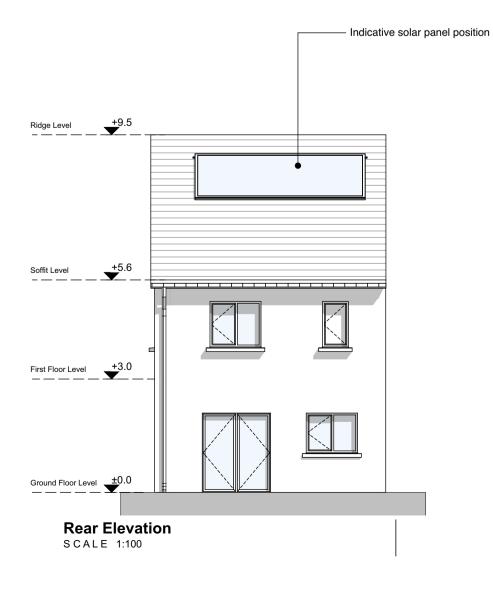

This drawing is for planning purposes only and not for construction. This drawing or design may not be reproduced without permission.

| NOTES ON FINISHES: |                                                                                                                                                                                                                                                                                                                         |
|--------------------|-------------------------------------------------------------------------------------------------------------------------------------------------------------------------------------------------------------------------------------------------------------------------------------------------------------------------|
| ROOF:              | TO BE FINISHED IN SLATE OR CONCRETE ROOF<br>TILES IN SELECTED COLOUR OR SIMILAR APPROVED                                                                                                                                                                                                                                |
| WALLS:             | SELECTED CLAY BRICKWORK WHERE INDICATED<br>OTHERWISE SELECTED SELF-COLOURED RENDER                                                                                                                                                                                                                                      |
| JOINERY:           | ALL WINDOWS AND DOORS, FRAMES AND LEAFS TO BE<br>ALUMINIUM POWDER COATED TO APPROVED COLOUR<br>OR UPVC OR PAINTED TIMBER TO APPROVED COLOUR.<br>OBSCURE GLAZING WHERE INDICATED TO SENSITIVE                                                                                                                            |
| WINDOWS.           |                                                                                                                                                                                                                                                                                                                         |
| RAINWATER GOODS:   | GUTTERS, DOWNPIPES AND FIXINGS TO BE uPVC OR<br>ALUMINIUM POWDER COATED TO SELECTED COLOUR<br>TO MATCH ROOF SLATES.                                                                                                                                                                                                     |
| SOLAR PANELS:      | INDICATIVE SOLAR PANEL POSITION, FINAL SOLAR<br>PANEL POSITION DEPENDS ON HOUSE ORIENTATION.<br>THE SOLAR PANELS INDICATED ARE A PROVISIONAL<br>OPTION TO SATISFY RENEWABLE ENERGY<br>REQUIREMENTS OF BUILDING REGULATIONS PART L.<br>SOLAR PANELS MAY BE OMITTED IN FAVOUR OF<br>ALTERNATIVE RENEWABLE ENERGY OPTIONS. |