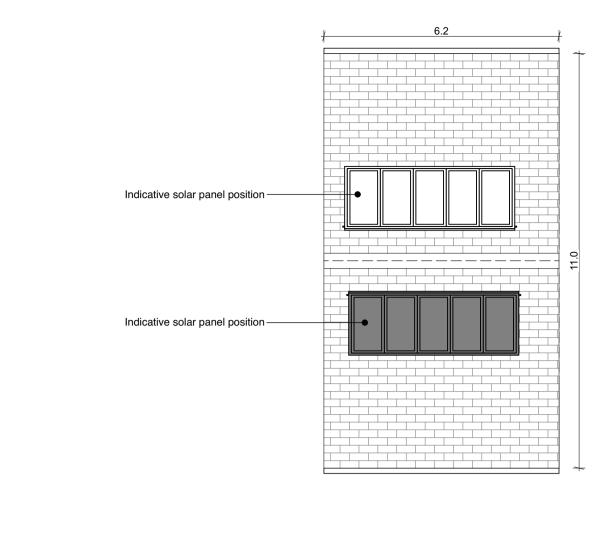

This drawing is for planning purposes only and not for construction. This drawing or design may not be reproduced without permission.

| NOTES ON FINISHES: |                                                                                                                                                                                                                                                                                                                         |
|--------------------|-------------------------------------------------------------------------------------------------------------------------------------------------------------------------------------------------------------------------------------------------------------------------------------------------------------------------|
| ROOF:              | TO BE FINISHED IN SLATE OR CONCRETE ROOF<br>TILES IN SELECTED COLOUR OR SIMILAR APPROVED                                                                                                                                                                                                                                |
| WALLS:             | SELECTED CLAY BRICKWORK WHERE INDICATED<br>OTHERWISE SELECTED SELF-COLOURED RENDER                                                                                                                                                                                                                                      |
| JOINERY:           | ALL WINDOWS AND DOORS, FRAMES AND LEAFS TO BE<br>ALUMINIUM POWDER COATED TO APPROVED COLOUR<br>OR UPVC OR PAINTED TIMBER TO APPROVED COLOUR.<br>OBSCURE GLAZING WHERE INDICATED TO SENSITIVE                                                                                                                            |
| WINDOWS.           |                                                                                                                                                                                                                                                                                                                         |
| RAINWATER GOODS:   | GUTTERS, DOWNPIPES AND FIXINGS TO BE uPVC OR<br>ALUMINIUM POWDER COATED TO SELECTED COLOUR<br>TO MATCH ROOF SLATES.                                                                                                                                                                                                     |
| SOLAR PANELS:      | INDICATIVE SOLAR PANEL POSITION, FINAL SOLAR<br>PANEL POSITION DEPENDS ON HOUSE ORIENTATION.<br>THE SOLAR PANELS INDICATED ARE A PROVISIONAL<br>OPTION TO SATISFY RENEWABLE ENERGY<br>REQUIREMENTS OF BUILDING REGULATIONS PART L.<br>SOLAR PANELS MAY BE OMITTED IN FAVOUR OF<br>ALTERNATIVE RENEWABLE ENERGY OPTIONS. |