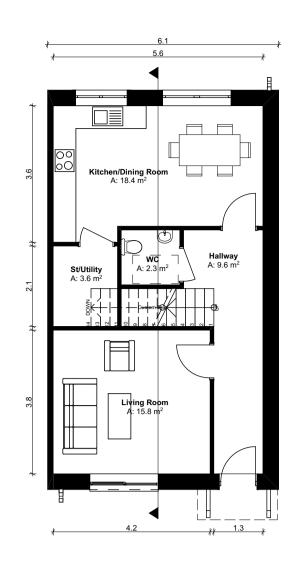

Ground Floor Plan

First Floor Plan

| House Type - HB2 - Gross Internal Area                                                                              |                      |                     |  |
|---------------------------------------------------------------------------------------------------------------------|----------------------|---------------------|--|
| Area Type                                                                                                           | Proposed Area        | DoHPCLG Area Min.   |  |
|                                                                                                                     |                      |                     |  |
| Ground Floor                                                                                                        | 54.0 m <sup>2</sup>  |                     |  |
| First Floor                                                                                                         | 54.0 m <sup>2</sup>  |                     |  |
| Grand Total                                                                                                         | 108.0 m <sup>2</sup> | 92.0 m <sup>2</sup> |  |
| House Type - HB2 - Space Provision & Room Sizes                                                                     |                      |                     |  |
| Area Type                                                                                                           | Proposed Area        | DoHPCLG Area Min.   |  |
|                                                                                                                     |                      |                     |  |
| Aggregate Bedroom Area                                                                                              | 32.0 m <sup>2</sup>  | 32.0 m <sup>2</sup> |  |
| Aggregate Living Area                                                                                               | 34.2 m <sup>2</sup>  | 34.0 m <sup>2</sup> |  |
| Main Living Area                                                                                                    | 15.8 m <sup>2</sup>  | 13.0 m <sup>2</sup> |  |
| House Type - HB2 - Storage Provision                                                                                |                      |                     |  |
| Area Type                                                                                                           | Proposed Area        | DoHPCLG Area Min.   |  |
| Storage                                                                                                             | 5.3 m <sup>2</sup>   | 5.0 m <sup>2</sup>  |  |
| otorago                                                                                                             | 0.0 m                | 0.0 11              |  |
| Refer to Site Plan for: - Finished floor levels to survey datum<br>- Orientation<br>- Handing of type for each unit |                      |                     |  |
| Unit Number: LRW - 8                                                                                                |                      |                     |  |