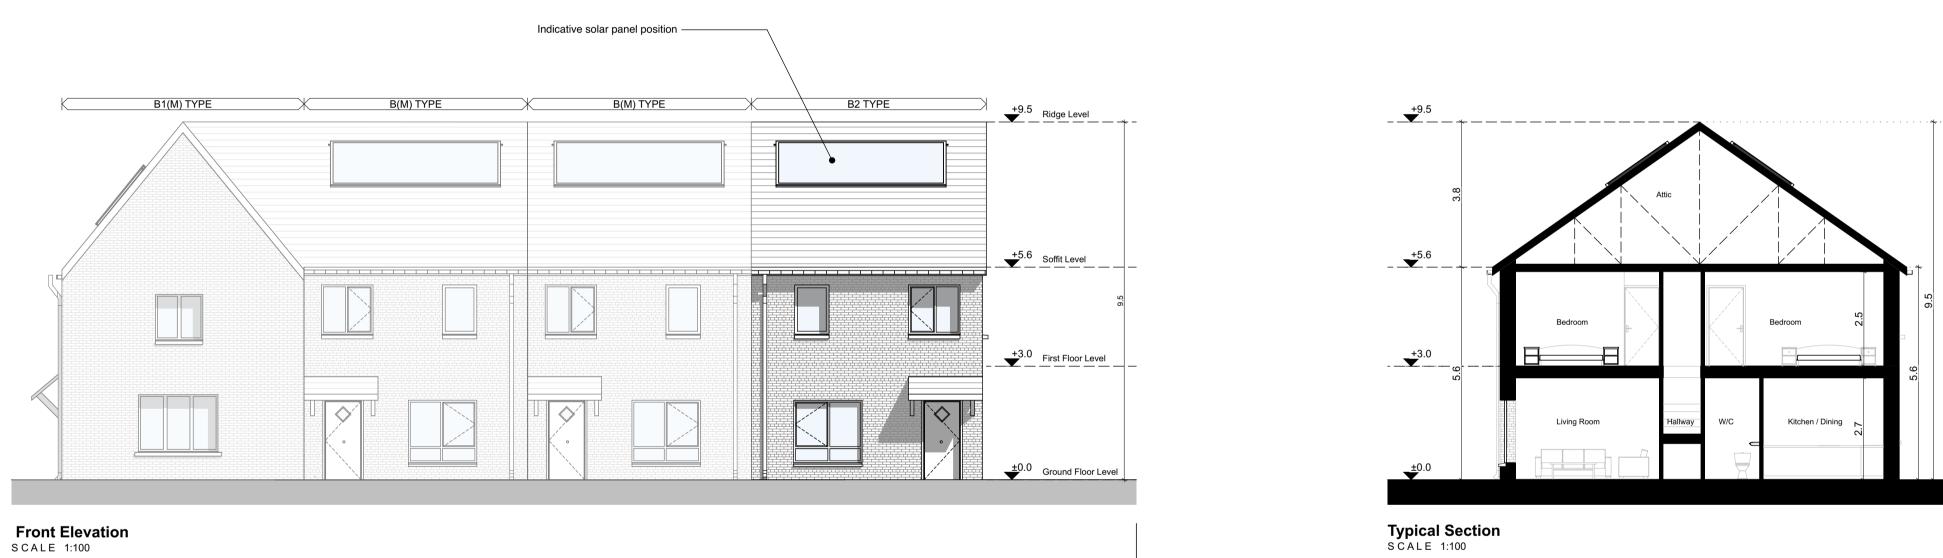

This drawing is for planning purposes only and not for construction. This drawing or design may not be reproduced without permission.

| NOTES ON FINISHES: |                                                                                                                                                                                                                                                                                                                         |
|--------------------|-------------------------------------------------------------------------------------------------------------------------------------------------------------------------------------------------------------------------------------------------------------------------------------------------------------------------|
| ROOF:              | TO BE FINISHED IN SLATE OR CONCRETE ROOF<br>TILES IN SELECTED COLOUR OR SIMILAR APPROVED                                                                                                                                                                                                                                |
| WALLS:             | SELECTED CLAY BRICKWORK WHERE INDICATED<br>OTHERWISE SELECTED SELF-COLOURED RENDER                                                                                                                                                                                                                                      |
| JOINERY:           | ALL WINDOWS AND DOORS, FRAMES AND LEAFS TO BE<br>ALUMINIUM POWDER COATED TO APPROVED COLOUR<br>OR UPVC OR PAINTED TIMBER TO APPROVED COLOUR.<br>OBSCURE GLAZING WHERE INDICATED TO SENSITIVE                                                                                                                            |
| WINDOWS.           |                                                                                                                                                                                                                                                                                                                         |
| RAINWATER GOODS:   | GUTTERS, DOWNPIPES AND FIXINGS TO BE uPVC OR<br>ALUMINIUM POWDER COATED TO SELECTED COLOUR<br>TO MATCH ROOF SLATES.                                                                                                                                                                                                     |
| SOLAR PANELS:      | INDICATIVE SOLAR PANEL POSITION, FINAL SOLAR<br>PANEL POSITION DEPENDS ON HOUSE ORIENTATION.<br>THE SOLAR PANELS INDICATED ARE A PROVISIONAL<br>OPTION TO SATISFY RENEWABLE ENERGY<br>REQUIREMENTS OF BUILDING REGULATIONS PART L.<br>SOLAR PANELS MAY BE OMITTED IN FAVOUR OF<br>ALTERNATIVE RENEWABLE ENERGY OPTIONS. |